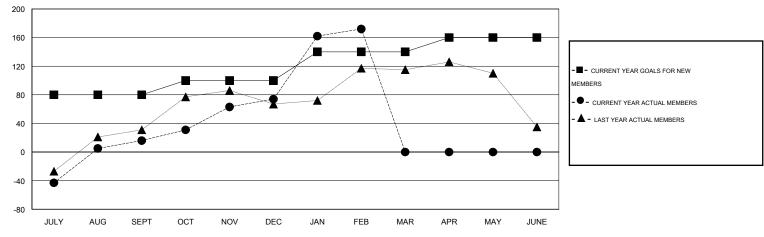

#### GOALS AND ACTUAL MEMBERS CUMULATIVE

| DROPPED CLUBS: 3  DROPPED MEMBERS |                | 40 CLUBS OF 67 ADDED 1 OR MORE NEW MEMBERS | GENDER DISTRIBU<br>MALE<br>FEMALE     | TION<br>1,810 (78.49%)<br>496 (21.51%) |            |
|-----------------------------------|----------------|--------------------------------------------|---------------------------------------|----------------------------------------|------------|
| DECEASED  CLUB CANCELLED  OTHER   | 4<br>17<br>113 | CLICK HERE FOR HEALTH ASSESSMENT DATA      | FAMILY UNIT MEMBERS HEAD OF HOUSEHOLD |                                        | 829<br>411 |
| TOTAL                             | 134            |                                            | NON-HEAD OF HOUSEHOLD                 |                                        | 418        |